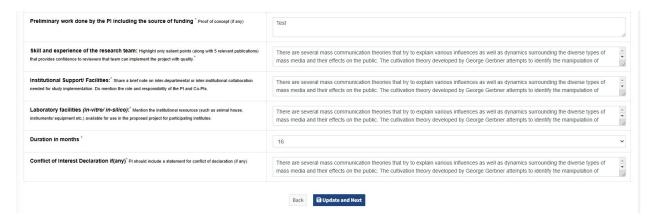

## SCREEN 1 (Includes PART A and PART B of the form)

STEP 4: Fill in the form step by step