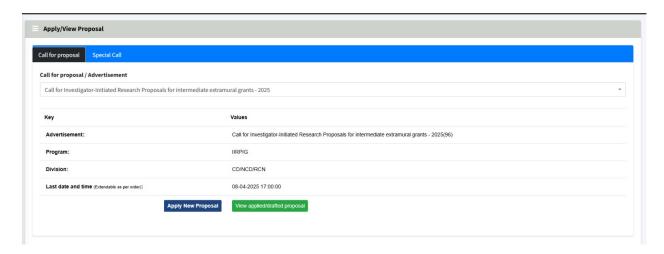

## (Test Proposal Submission)

Login to ePMS portal

STEP 1: Click on 'Apply Proposal' under Proposal Submission

**STEP 2:** Select the 'Call for Investigator-Initiated Research Proposals for intermediate extramural grants – 2025' from the drop down.

STEP 3: Click on 'Apply New Proposal'