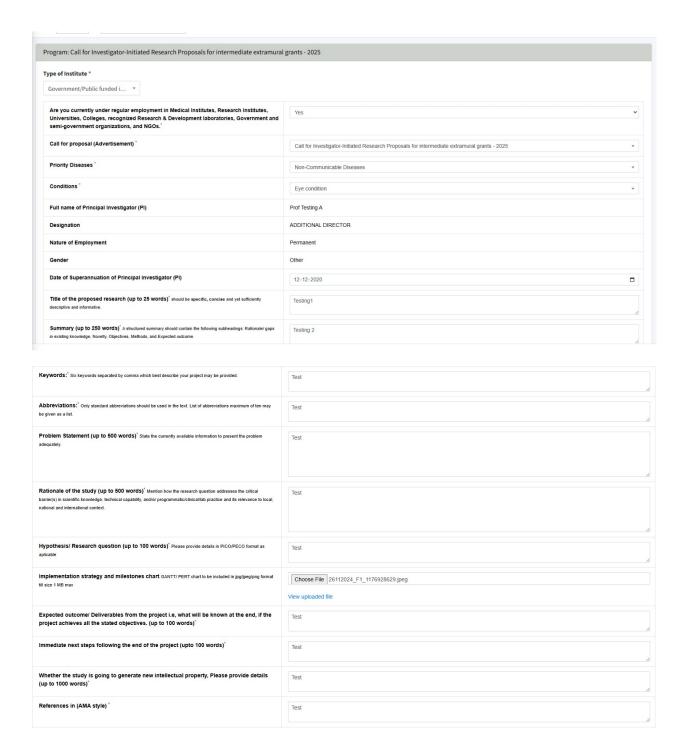

## SCREEN 1 (Includes PART A and PART B of the form)

STEP 4: Fill in the form step by step