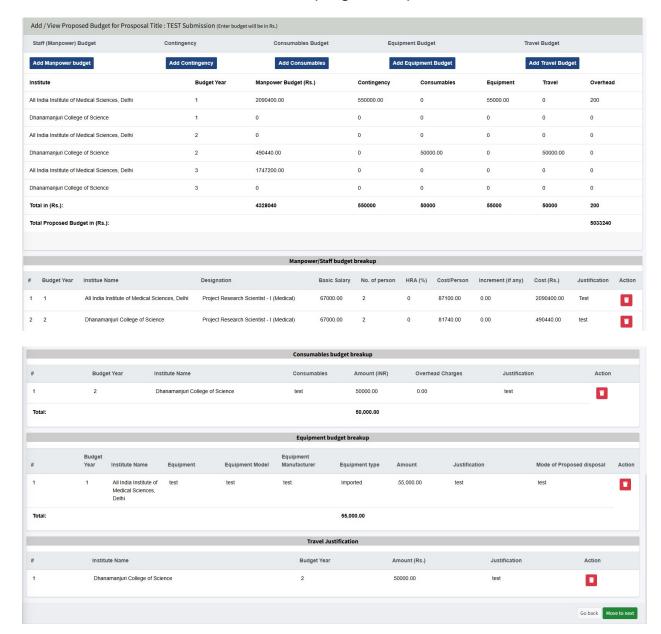

## **SCREEN 5 (Budget Details)**

**STEP 8:** Fill the budget for different heads (Manpower, Contingency, Consumables, Equipment and Travel) for participating institutes with their justification and then click on 'Move to Next'.

## NOTE:

- 1. The institutes here are the reflection of the investigators added on the Investigator details page.
- 2. No of budget years is the reflection of the duration (in months) added on the first page of the proposal submission.