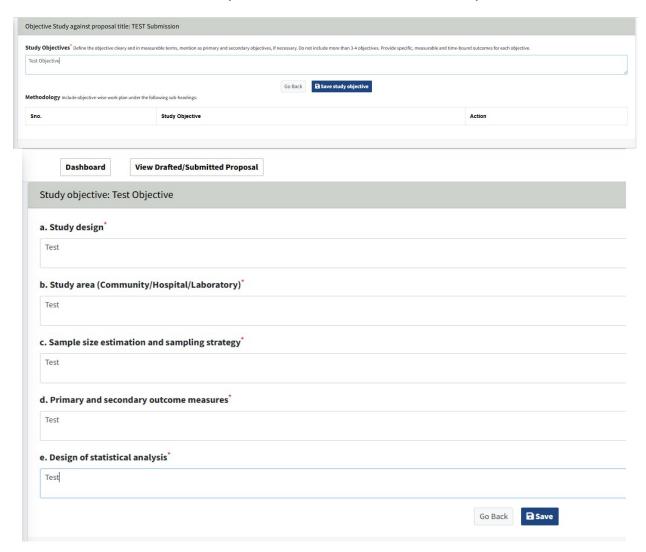

## SCREEN 2 (Includes PART A and PART B of the form)

STEP 5: Add Study Objective and Methodology