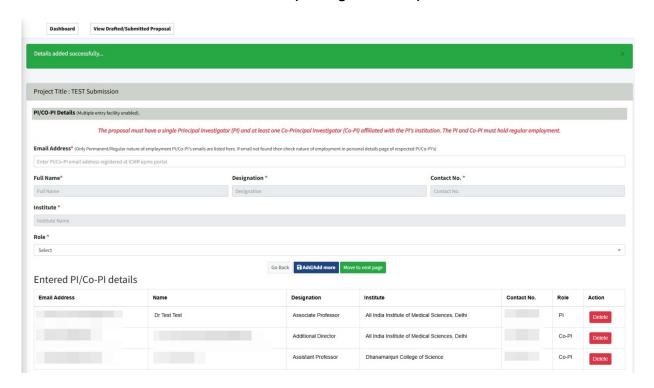

## **SCREEN 3 (Investigator Details)**

**STEP 6:** Self Logged in user must be the PI for the project and PI's from the collaborating institute can be added as CO-PI.