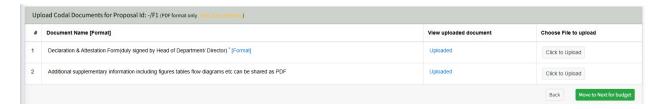

# **SCREEN 4 (Document Upload Section)**

STEP 7: Upload the signed attestation and declaration document as per the format attached